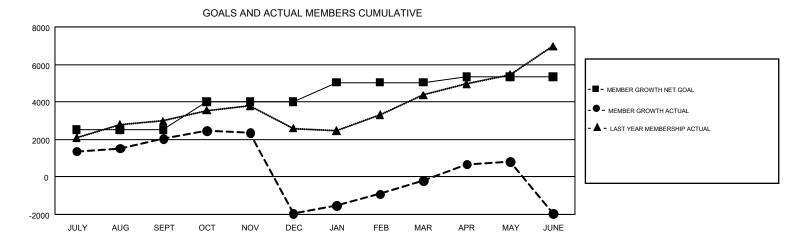

## GMT: SWADESH RANJAN SAHA

REPORT DOES NOT INCLUDE CLUBS IN UNDISTRICTED AREAS.

| Clubs<br>RESULTS FOR 2018-2019 |    |    |     | Members<br>RESULTS FOR 2018-2019 |       |       |       |  |
|--------------------------------|----|----|-----|----------------------------------|-------|-------|-------|--|
|                                |    |    |     |                                  |       |       |       |  |
| JULY/AUG/SEPT                  | 86 | 94 | 22  | JULY/AUG/SEPT                    | 2,525 | 3,850 | 1,649 |  |
| OCT/NOV/DEC                    | 45 | 27 | 106 | OCT/NOV/DEC                      | 1,470 | 2,240 | 6,139 |  |
| JAN/FEB/MAR                    | 32 | 70 | 19  | JAN/FEB/MAR                      | 1,044 | 3,123 | 951   |  |
| APR/MAY/JUNE                   | 18 | 40 | 88  | APR/MAY/JUNE                     | 300   | 4,570 | 5,771 |  |