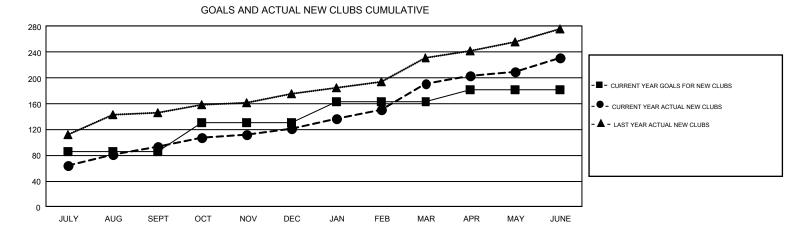

## GMT: SWADESH RANJAN SAHA

REPORT DOES NOT INCLUDE CLUBS IN UNDISTRICTED AREAS.

| Clubs<br>RESULTS FOR 2018-2019 |    |    |     | Members<br>RESULTS FOR 2018-2019 |       |       |       |  |
|--------------------------------|----|----|-----|----------------------------------|-------|-------|-------|--|
|                                |    |    |     |                                  |       |       |       |  |
| JULY/AUG/SEPT                  | 86 | 94 | 22  | JULY/AUG/SEPT                    | 2,525 | 3,850 | 1,649 |  |
| OCT/NOV/DEC                    | 45 | 27 | 106 | OCT/NOV/DEC                      | 1,470 | 2,240 | 6,139 |  |
| JAN/FEB/MAR                    | 32 | 70 | 19  | JAN/FEB/MAR                      | 1,044 | 3,123 | 951   |  |
| APR/MAY/JUNE                   | 18 | 40 | 88  | APR/MAY/JUNE                     | 300   | 4,570 | 5,771 |  |